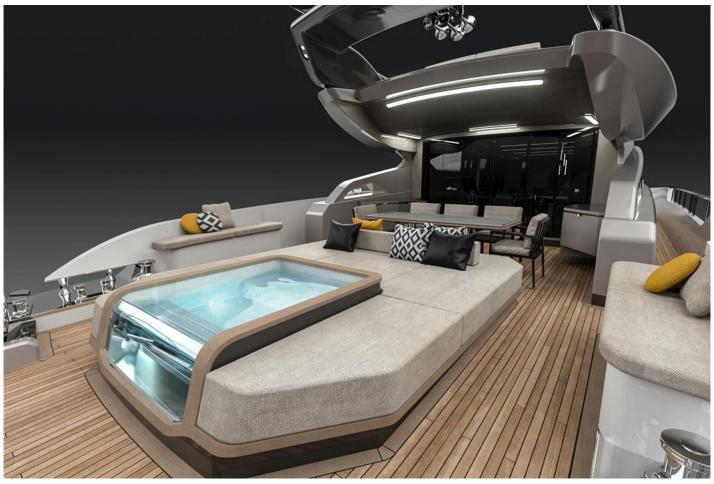

The Italyachts 32 Project Agape is a 32.00 meter motor superyacht with 4 guest cabins and a draft of 1.20 meters which can reach speeds of up to 40 knots.

Since the fibre glass is already ready and assembled, the yacht can be still personalized in taste and needs for the client and will be available for delivery in 16-18 months after agreement signed.

Platform Side door Teak Cockpit Teak Side Decks Winch Electric

The Company offers the details of this vessel in good faith but cannot guarantee or warrant the accuracy of this information nor warrant the condition of the vessel. A buyer should instruct his agents, or his surveyors, to investigate such details as the buyer desires validated. This vessel is offered subject to prior sale, price change, or withdrawal without notice.