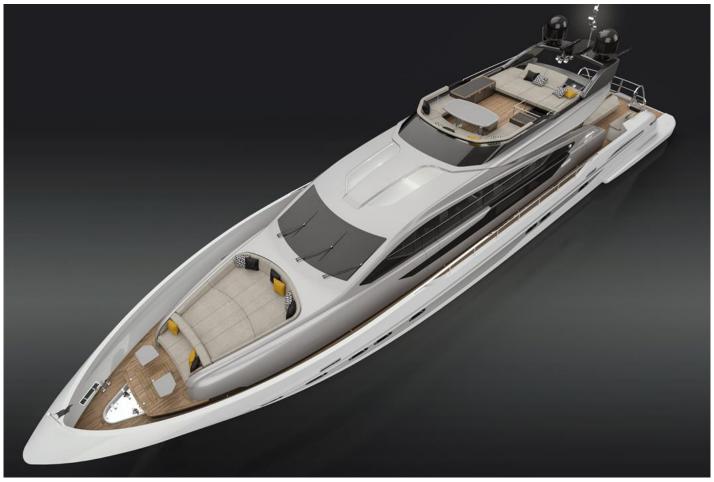

The Italyachts 32 Project Agape is a 32.00 meter motor superyacht with 4 guest cabins and a draft of 1.20 meters which can reach speeds of up to 40 knots.

Since the fibre glass is already ready and assembled, the yacht can be still personalized in taste and needs for the client and will be available for delivery in 16-18 months after agreement signed.

#### **ACCESSORIES**

Staging and technical

2 Generators
Bow Thruster
2 Bow Winches
Electric Windlass
Entry door
Gangway Electro-hydraulic
Domestic Facilities onboard
Air Conditioning

Kitchen and appliances

Platform Side door Teak Cockpit Teak Side Decks Winch Electric

The Company offers the details of this vessel in good faith but cannot guarantee or warrant the accuracy of this information nor warrant the condition of the vessel. A buyer should instruct his agents, or his surveyors, to investigate such details as the buyer desires validated. This vessel is offered subject to prior sale, price change, or withdrawal without notice.