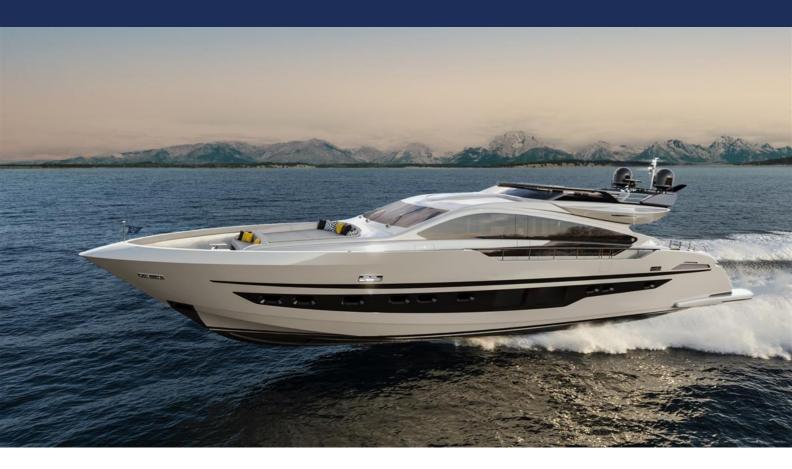

The Italyachts 32 Project Agape is a 32.00 meter motor superyacht with 4 guest cabins and a draft of 1.20 meters which can reach speeds of up to 40 knots.

Since the fibre glass is already ready and assembled, the yacht can be still personalized in taste and needs for the client and will be available for delivery in 16-18 months after agreement signed.

## **SPECIFICATIONS**

Price

Italyachts Builder Project Agape 32 MT Model 32.00 m Length over all 6.95 m Beam 1.22 m Draft 90,000 Kg Displacement 2 x 2,600 Hp MTU 16V2000 M96L Engine 40 kn Max Speed | RPM 36 kn Cruise Speed | RPM 8500 I Fuel tank capacity | Material 1500 I Water tank capacity | Material 1008 Waste tank capacity | Material 4 Cabins 4 Baths Italy Visible