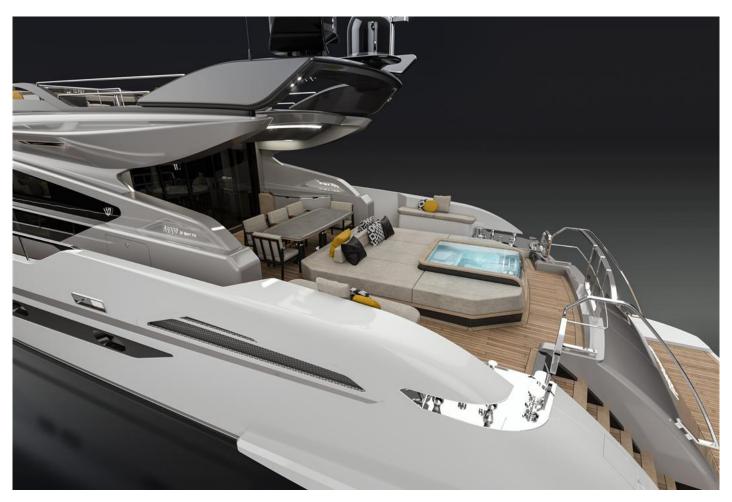

The Italyachts 32 Project Agape is a 32.00 meter motor superyacht with 4 guest cabins and a draft of 1.20 meters which can reach speeds of up to 40 knots.

Since the fibre glass is already ready and assembled, the yacht can be still personalized in taste and needs for the client and will be available for delivery in 16-18 months after agreement signed.

Platform Side door Teak Cockpit Teak Side Decks Winch Electric

The Company offers the details of this vessel in good faith but cannot guarantee or warrant the accuracy of this information nor warrant the condition of the vessel. A buyer should instruct his agents, or his surveyors, to investigate such details as the buyer desires validated. This vessel is offered subject to prior sale, price change, or withdrawal without notice.