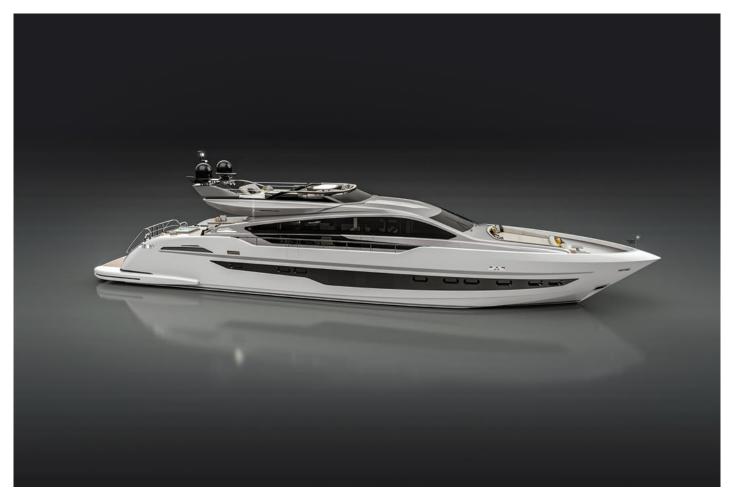

The Italyachts 32 Project Agape is a 32.00 meter motor superyacht with 4 guest cabins and a draft of 1.20 meters which can reach speeds of up to 40 knots.

Since the fibre glass is already ready and assembled, the yacht can be still personalized in taste and needs for the client and will be available for delivery in 16-18 months after agreement signed.

## **SPECIFICATIONS**

Price

Italyachts Builder Project Agape 32 MT Model 32.00 m Length over all 6.95 m Beam 1.22 m Draft 90,000 Kg Displacement 2 x 2,600 Hp MTU 16V2000 M96L Engine 40 kn Max Speed | RPM 36 kn Cruise Speed | RPM 8500 I Fuel tank capacity | Material 1500 I Water tank capacity | Material 1008 Waste tank capacity | Material 4 Cabins 4 Baths Italy Visible