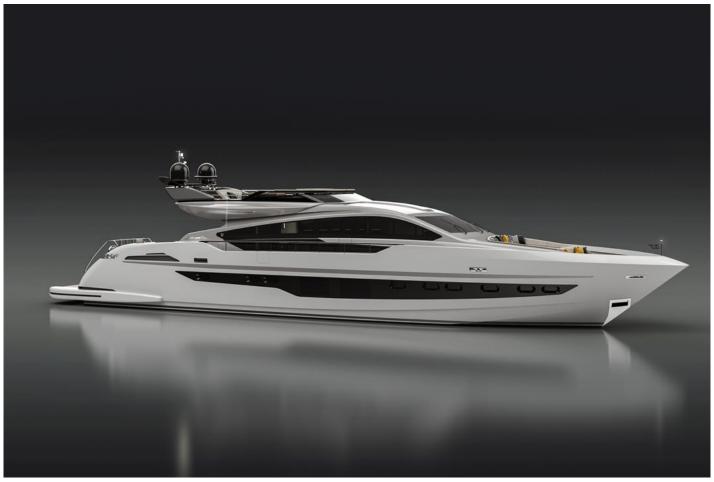

The Italyachts 32 Project Agape is a 32.00 meter motor superyacht with 4 guest cabins and a draft of 1.20 meters which can reach speeds of up to 40 knots.

Since the fibre glass is already ready and assembled, the yacht can be still personalized in taste and needs for the client and will be available for delivery in 16-18 months after agreement signed.

## **SPECIFICATIONS**

Price

Italyachts Builder Project Agape 32 MT Model 32.00 m Length over all 6.95 m Beam 1.22 m Draft 90,000 Kg Displacement 2 x 2,600 Hp MTU 16V2000 M96L Engine 40 kn Max Speed | RPM 36 kn Cruise Speed | RPM 8500 I Fuel tank capacity | Material 1500 I Water tank capacity | Material 1008 Waste tank capacity | Material 4 Cabins 4 Baths Italy Visible