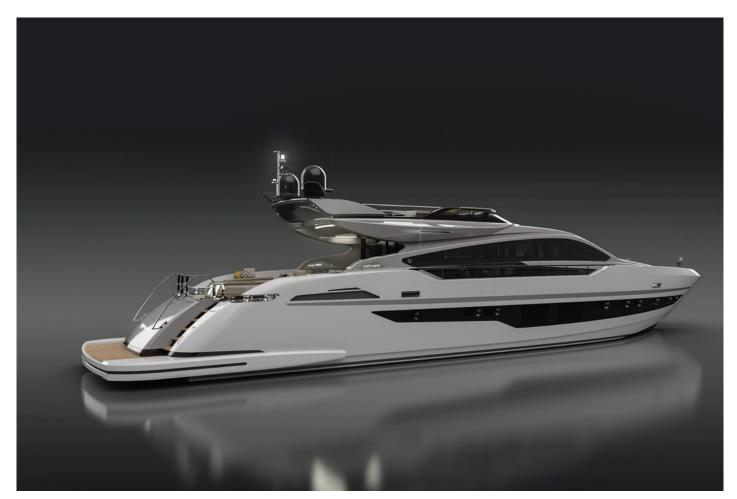

The Italyachts 32 Project Agape is a 32.00 meter motor superyacht with 4 guest cabins and a draft of 1.20 meters which can reach speeds of up to 40 knots.

Since the fibre glass is already ready and assembled, the yacht can be still personalized in taste and needs for the client and will be available for delivery in 16-18 months after agreement signed.

## **SPECIFICATIONS**

Price

Italyachts Builder Project Agape 32 MT Model 32.00 m Length over all 6.95 m Beam 1.22 m Draft 90,000 Kg Displacement 2 x 2,600 Hp MTU 16V2000 M96L Engine 40 kn Max Speed | RPM 36 kn Cruise Speed | RPM 8500 I Fuel tank capacity | Material 1500 I Water tank capacity | Material 1008 Waste tank capacity | Material 4 Cabins 4 Baths Italy Visible