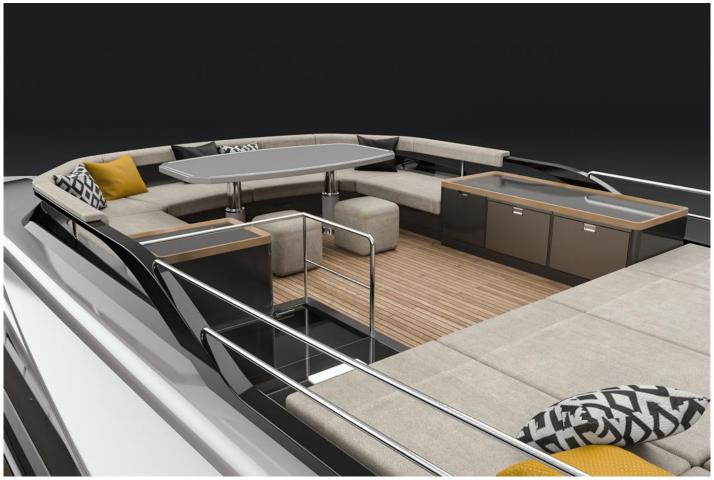

The Italyachts 32 Project Agape is a 32.00 meter motor superyacht with 4 guest cabins and a draft of 1.20 meters which can reach speeds of up to 40 knots.

Since the fibre glass is already ready and assembled, the yacht can be still personalized in taste and needs for the client and will be available for delivery in 16-18 months after agreement signed.

Platform Side door Teak Cockpit Teak Side Decks Winch Electric

The Company offers the details of this vessel in good faith but cannot guarantee or warrant the accuracy of this information nor warrant the condition of the vessel. A buyer should instruct his agents, or his surveyors, to investigate such details as the buyer desires validated. This vessel is offered subject to prior sale, price change, or withdrawal without notice.