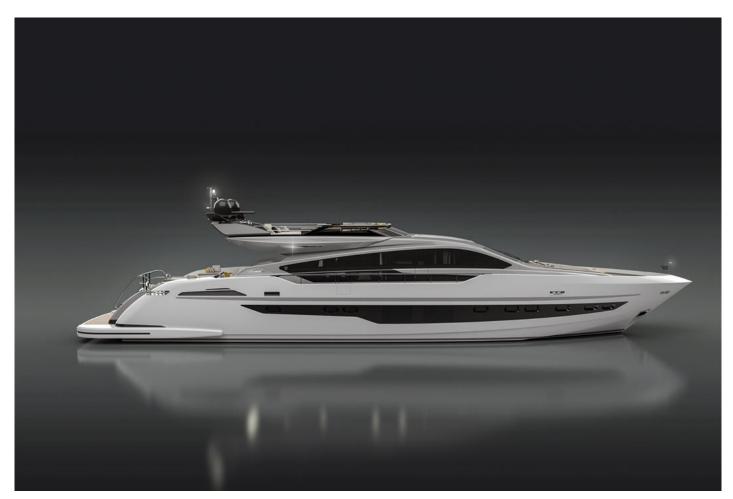

The Italyachts 32 Project Agape is a 32.00 meter motor superyacht with 4 guest cabins and a draft of 1.20 meters which can reach speeds of up to 40 knots.

Since the fibre glass is already ready and assembled, the yacht can be still personalized in taste and needs for the client and will be available for delivery in 16-18 months after agreement signed.

## **SPECIFICATIONS**

Price

Italyachts Builder Project Agape 32 MT Model 32.00 m Length over all 6.95 m Beam 1.22 m Draft 90,000 Kg Displacement 2 x 2,600 Hp MTU 16V2000 M96L Engine 40 kn Max Speed | RPM 36 kn Cruise Speed | RPM 8500 I Fuel tank capacity | Material 1500 I Water tank capacity | Material 1008 Waste tank capacity | Material 4 Cabins 4 Baths Italy Visible