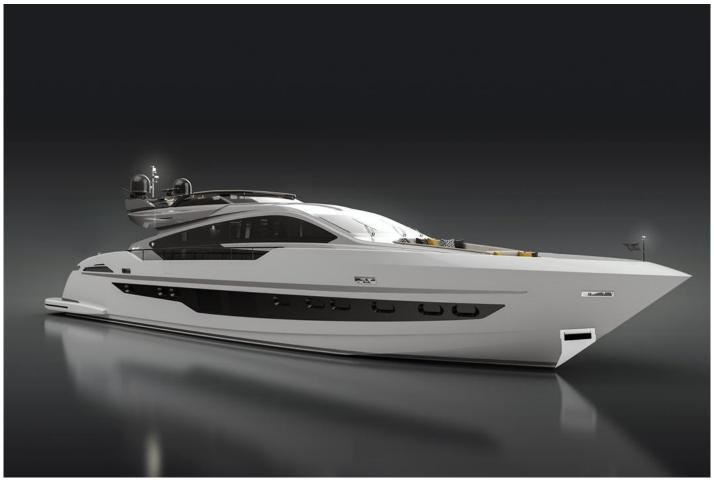

The Italyachts 32 Project Agape is a 32.00 meter motor superyacht with 4 guest cabins and a draft of 1.20 meters which can reach speeds of up to 40 knots.

Since the fibre glass is already ready and assembled, the yacht can be still personalized in taste and needs for the client and will be available for delivery in 16-18 months after agreement signed.

## **SPECIFICATIONS**

Price

Italyachts Builder Project Agape 32 MT Model 32.00 m Length over all 6.95 m Beam 1.22 m Draft 90,000 Kg Displacement 2 x 2,600 Hp MTU 16V2000 M96L Engine 40 kn Max Speed | RPM 36 kn Cruise Speed | RPM 8500 I Fuel tank capacity | Material 1500 I Water tank capacity | Material 1008 Waste tank capacity | Material 4 Cabins 4 Baths Italy Visible