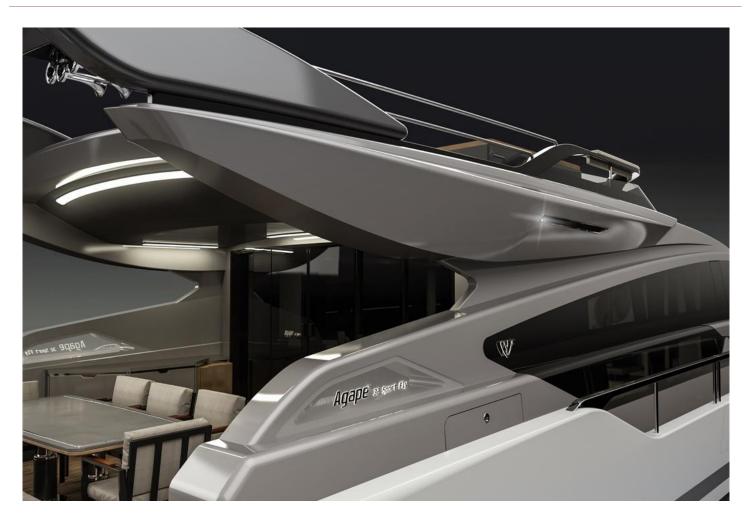

The Italyachts 32 Project Agape is a 32.00 meter motor superyacht with 4 guest cabins and a draft of 1.20 meters which can reach speeds of up to 40 knots.

Since the fibre glass is already ready and assembled, the yacht can be still personalized in taste and needs for the client and will be available for delivery in 16-18 months after agreement signed.